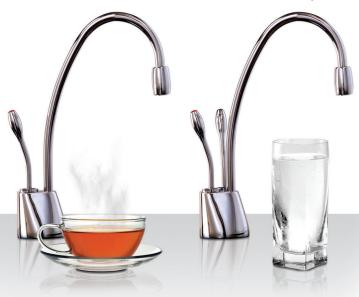

### Features:

The HC1100 and the GN1100 are perfect additions to any kitchen. The GN1100 dispenses steaming hot water at the touch of a lever and the HC1100 has the added benefit of providing cold filtered water.

- Modern contemporary design
- Elegant swivel spout
- Produces approximately 100 cups of steaming hot water per hour
- Dispenses 98°C hot and cold filtered water
- Adjustable temperature dial
- Compact and convenient
- · Gentle touch dispenser
- · Hot lever automatically shuts off
- Two year full warranty