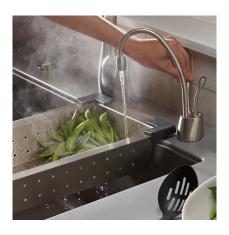

### Instant 98°C water ready when you need it.

Once you have one, you'll wonder how you ever did without it. No kettles, no leads, no clutter, no fuss... just 98°C steaming hot and cold filtered water at the push of a lever. With their contemporary designs, InSinkErator® models don't just bring style to the kitchen; they bring a level of convenience that fits today's busy lifestyles.

They also help you do your bit for the environment. Because you only heat as much water as you need, the taps are energy efficient and economical... saving you money every time they're used.