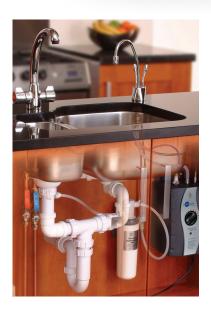

### Specification:

- Capacity: 2.5 Litre Stainless Steel tank dispenses approximately 100 cups of 98°C water per hour
- Required hole diameter: 35mm-38mm (HC1100) 32mm-38mm (GN1100)
- Required supply pressure: 172-862 kPa (1.7-8.6 bar) (25-125 psi)
- Available in 220-240 Volt A.C. and 115-120 Volt A.C. versions