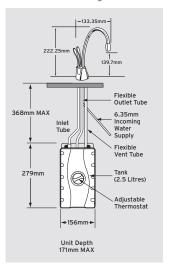

### Technical diagram:

### Specification:

- Capacity: 2.5 Litre Stainless Steel tank dispenses approximately 100 cups of 98°C water per hour
- Required hole diameter: 35mm-38mm (HC1100) 32mm-38mm (GN1100)
- Required supply pressure: 172-862 kPa (1.7-8.6 bar) (25-125 psi)
- Available in 220-240 Volt A.C. and 115-120 Volt A.C. versions