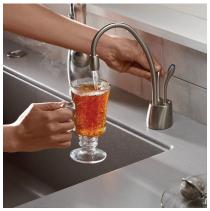

# HC1100 and GN1100 Steaming hot water taps

98°C water ready when you need it.

All InSinkErator® hot water systems are WRAS approved for your reassurance.

### Features:

The HC1100 and the GN1100 are perfect additions to any kitchen. The GN1100 dispenses steaming hot water at the touch of a lever and the HC1100 has the added benefit of providing cold filtered water.

### Instant 98°C water ready when you need it.

Once you have one, you'll wonder how you ever did without it. No kettles, no leads, no clutter, no fuss... just 98°C steaming hot and cold filtered water at the push of a lever. With their contemporary designs, InSinkErator® models don't just bring style to the kitchen; they bring a level of convenience that fits today's busy lifestyles.

#### Food and drink:

- Make tea, coffee and other hot drinks
- Prepare pasta and rice
- Blanche vegetables
- Create gravies, sauces and soups
- Thaw frozen food and warm ice cream scoops
- Re-hydrate dried food
- Clean fruit and vegetables